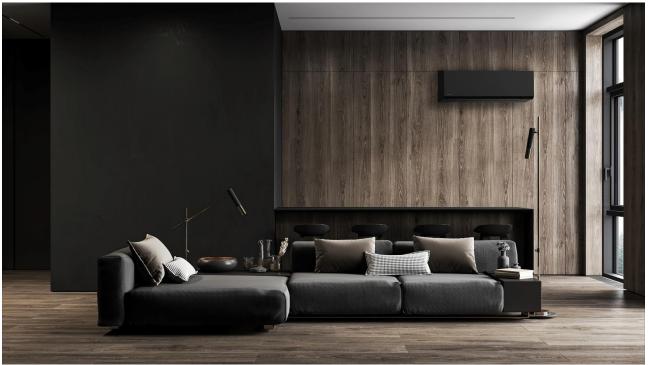

The stylish SHORAI  $^{\text{TM}}$  Edge Black and White takes home AC design to new levels.

SHORAI ™ Edge Black, a nice aesthetic that blends in and stands out.

Whether the desired look is timeless, trendy or contemporary, those targeting inner beauty shall turn to SHORAI  $^{\text{TM}}$  Edge.