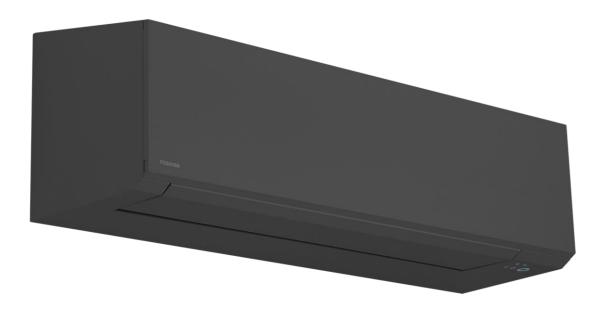

The stylish SHORAI  $^{\text{TM}}$  Edge Black and White takes home AC design to new levels.

SHORAI ™ Edge Black, a nice aesthetic that blends in and stands out.

Whether the desired look is timeless, trendy or contemporary, those targeting inner beauty shall turn to SHORAI  $^{\text{TM}}$  Edge.