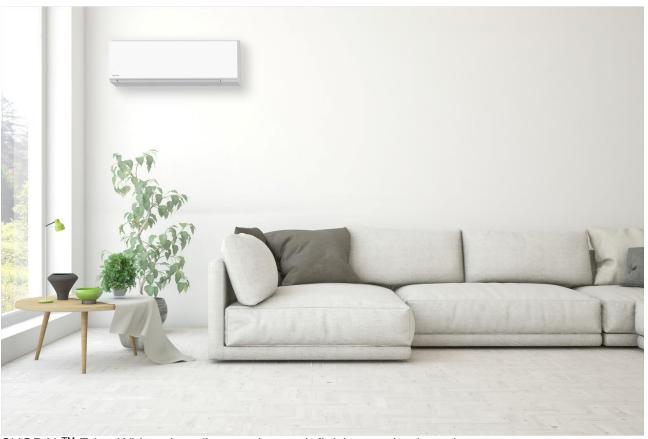

SHORAI ™ Edge White, clean lines and smooth finish targeting inner beauty.

Providing a harmonious design, the matching (black or white) remote control facilitates a host of advanced features for optimal comfort and energy efficiency.