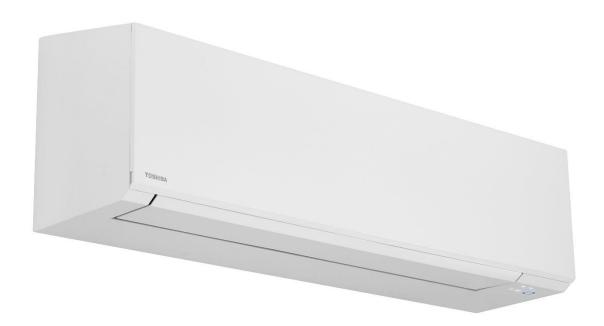

SHORAI ™ Edge White, clean lines and smooth finish targeting inner beauty.

Providing a harmonious design, the matching (black or white) remote control facilitates a host of advanced features for optimal comfort and energy efficiency.