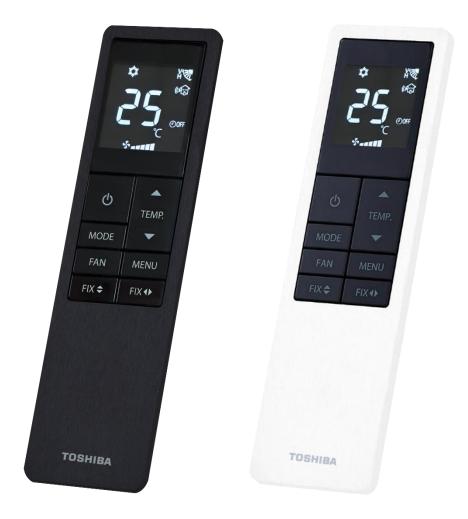

Providing a harmonious design, the matching (black or white) remote control facilitates a host of advanced features for optimal comfort and energy efficiency. The upgraded SHORAI Edge also comes with a new Wi-Fi adapter fully embedded within the indoor unit as standard.

SHORAI ™ Edge White, clean lines and smooth finish targeting inner beauty.

Providing a harmonious design, the matching (black or white) remote control facilitates a host of advanced features for optimal comfort and energy efficiency.